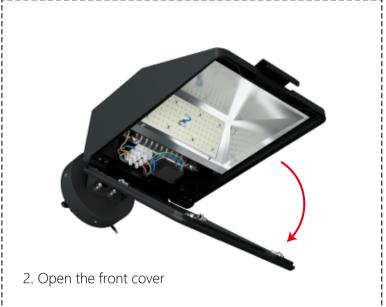

## Tool free maintenance opening:

★ Note: Be sure to turn off the power before operation, and the operation must be performed by a professional electrician to avoid accidents!