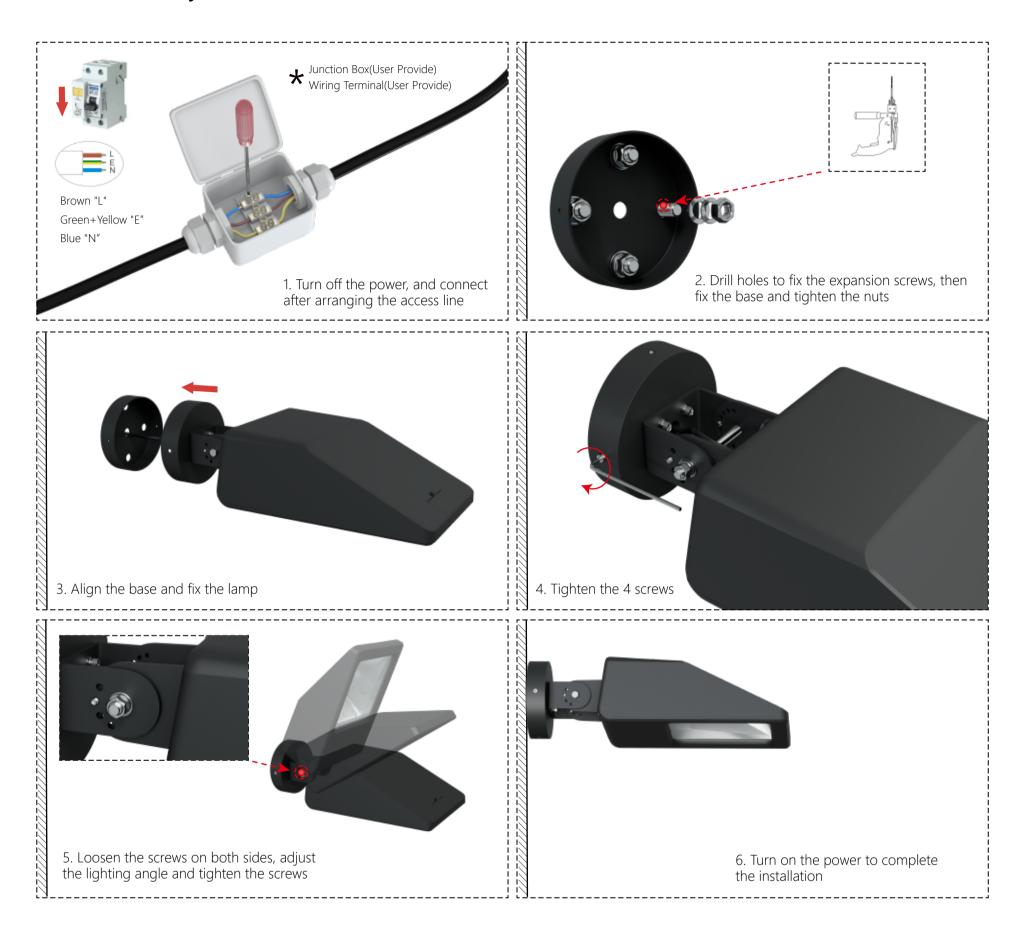

### **Custom accessory Installation Instructions:**

★ Note: Please make sure the power off before opertion, Installation must be performed by skilled electrician who are familiar with the requirements and proper installation methods of LED luminaire, in order to avoid damage or hazard; The external flexible cable or cord of this luminaire can not be replaced, if the cord is damaged, the luminaire must be destroyed, The light source contained in this luminaire shall only be replaced by a qualified person;