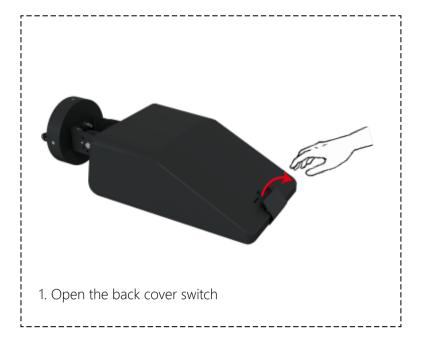

## Tool free maintenance opening:

★ Note: Be sure to turn off the power before operation, and the operation must be performed by a professional electrician to avoid accidents!