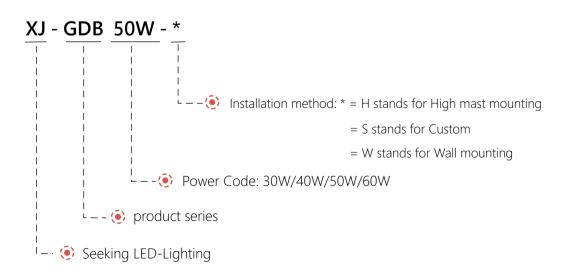

ustrial parks, city squares, stations, high-speed railways, airports and other types of station squares, museums, exhibition halls, stadiums, Lighting in city squares and other places.



































IP65



IK08



class I





5 years Ra80 warranty

#### **Product size:**



XJ-GDB\*W-H





#### **Parameter**

| Model NO.   | Power<br>(W)         | Luminous flux<br>130lm/w |
|-------------|----------------------|--------------------------|
| XJ-GDB*W-*  | 30 (Optional values) | 3900                     |
|             | 40 (Optional values) | 5200                     |
|             | 50 (Typical values)  | 6500                     |
|             |                      |                          |
| XJ-GDB60W-* | 60                   | 7800                     |





100-277V 50/60Hz AC Input: Brand of LED Driver: MEAN WELL Light Source : 2835 CRI Range: Ra>80

CCT Range: NW(4000K) CW(5700K)

WW(3000K)(Optional) Dw(5000k)(Optional)

Light Efficiency: 130±5% Lm/W

90\*75° Beam Angle:

Aluminum Alloy Housing:

4kV line-line 6kV line-earth Surge Protection:

Waterproof: IP65 & IK08 L80B20@25°C: >100000H PF: ≥0.95 <15% THD: ≥0.9 Power Efficiency: CE, CB Certifications: Warranty: 5 Years

Light body color: Tiefschwarz (RAL 9005)





★ Above lumens based on 4000K Ra:80



## Tool free maintenance opening:





★ Note: Be sure to turn off the power before operation, and the operation must be performed by a professional electrician to avoid accidents!

## **Product Packaging:**



| Model                                  | Qty     | N.W.(kg) | G.W.(kg) | Me