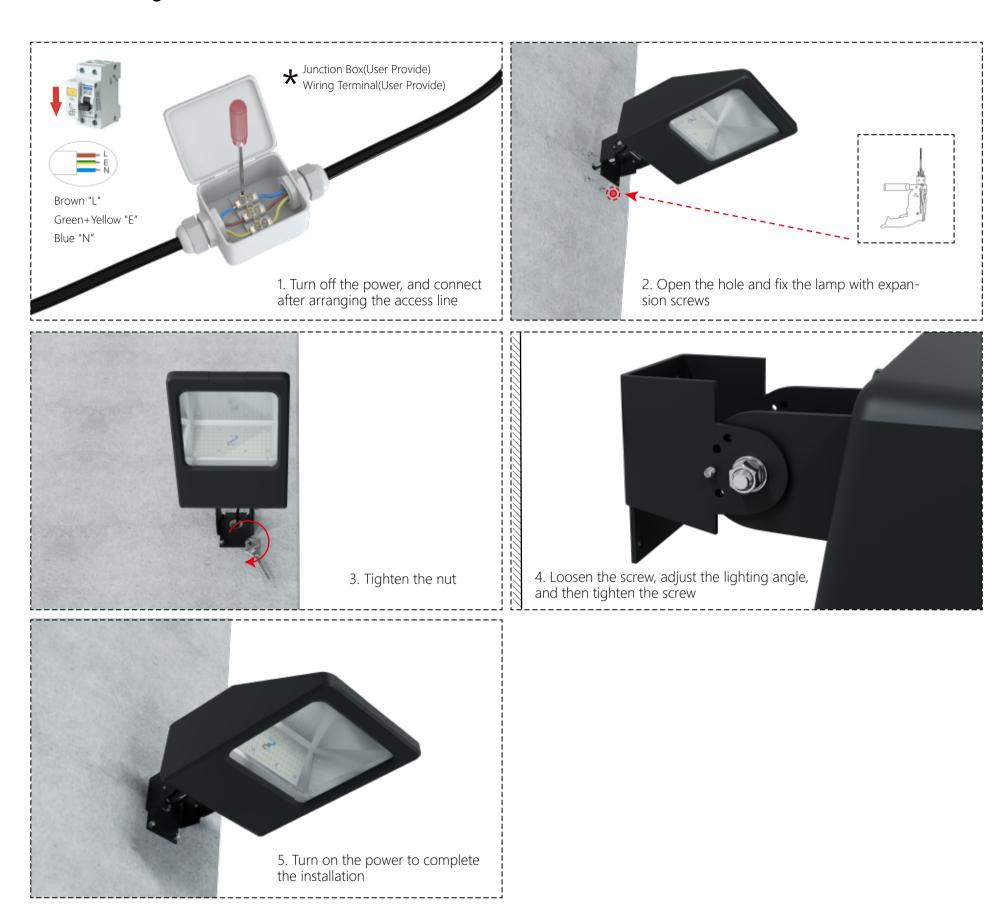

### Wall mounting Installation Instructions:

\* Note: Please make sure the power off before opertion, Installation must be performed by skilled electrician who are familiar with the requirements and proper installation methods of LED luminaire, in order to avoid damage or hazard; The external flexible cable or cord of this luminaire can not be replaced, if the cord is damaged, the luminaire must be destroyed, The light source contained in this luminaire shall only be replaced by a qualified person;