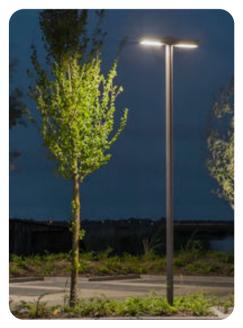

#### 130 lm/w 50W/60W 90\*75°

GDB series led garden lights Simple appearance design, high stability. IP65 protection level and solid aluminum shell can withstand extreme weather and water impact. Tool-free maintenance opening for easy maintenance. Suitable for parks, villa courtyards, residential areas, both sides of the road, billboards, commercial pedestrian streets, tourist attractions, industrial parks, city squares, stations, high-speed railways, airports and other types of station squares, museums, exhibition halls, stadiums, Lighting in city squares and other places.

IP65

IK08

class I

5 years Ra80 warranty