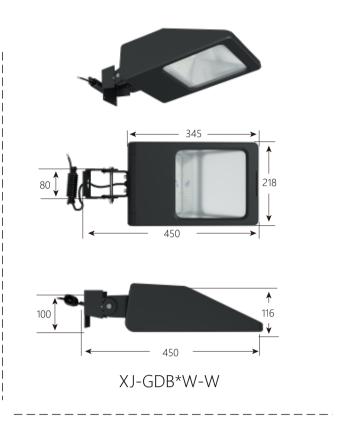

## **Product Packaging:**

| Model                                  | Qty     | N.W.(kg) | G.W.(kg) | Meas(mm)    |  |
|----------------------------------------|---------|----------|----------|-------------|--|
| XJ-GDB*W-H<br>XJ-GDB*W-W<br>XJ-GDB*W-S | 1PC/ctn | 5.05     | 6.15     | 524*268*190 |  |