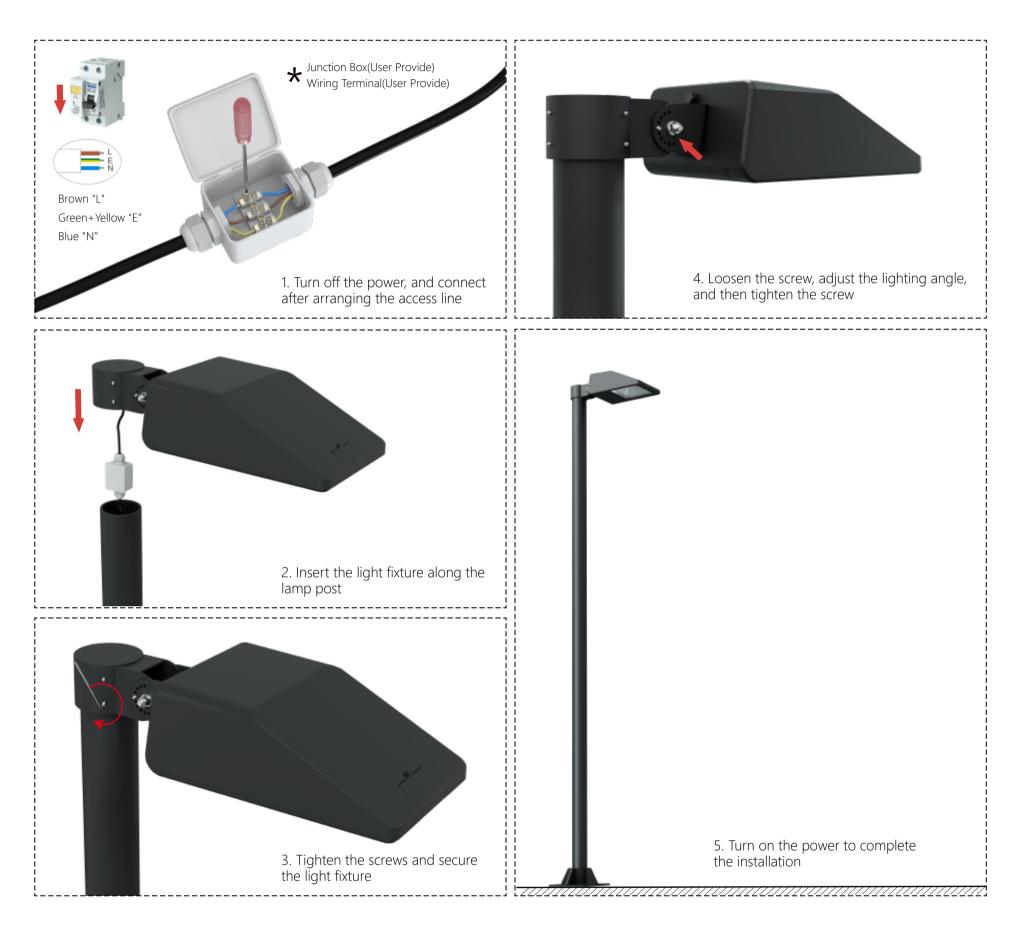

## High mast mounting Installation Instructions:

★ Note: Please make sure the power off before opertion, Installation must be performed by skilled electrician who are familiar with the requirements and proper installation methods of LED luminaire, in order to avoid damage or hazard; The external flexible cable or cord of this luminaire can not be replaced, if the cord is damaged, the luminaire must be destroyed, The light source contained in this luminaire shall only be replaced by a qualified person;