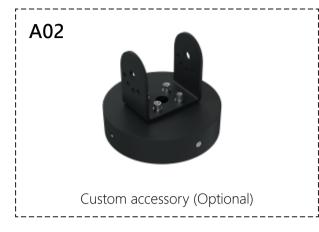

### **Custom accessory Installation Instructions:**

★ Note: Please make sure the power off before opertion, Installation must be performed by skilled electrician who are familiar with the requirements and proper installation methods of LED luminaire, in order to avoid damage or hazard; The external flexible cable or cord of this luminaire can not be replaced, if the cord is damaged, the luminaire must be destroyed, The light source contained in this luminaire shall only be replaced by a qualified person;

#### accessory: