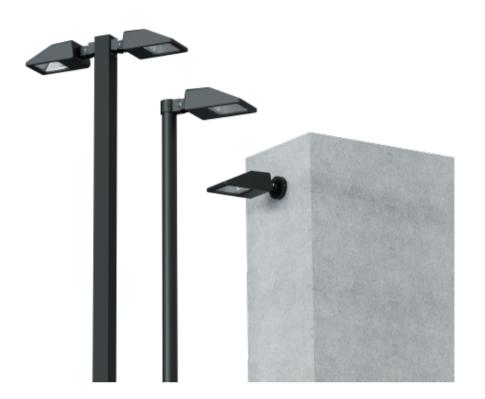

## High mast mounting Installation Instructions:

★ Note: Please make sure the power off before opertion, Installation must be performed by skilled electrician who are familiar with the requirements and proper installation methods of LED luminaire, in order to avoid damage or hazard; The external flexible cable or cord of this luminaire can not be replaced, if the cord is damaged, the luminaire must be destroyed, The light source contained in this luminaire shall only be replaced by a qualified person;

### **Custom accessory Installation Instructions:**

★ Note: Please make sure the power off before opertion, Installation must be performed by skilled electrician who are familiar with the requirements and proper installation methods of LED luminaire, in order to avoid damage or hazard; The external flexible cable or cord of this luminaire can not be replaced, if the cord is damaged, the luminaire must be destroyed, The light source contained in this luminaire shall only be replaced by a qualified person;

### Wall mounting Installation Instructions:

\* Note: Please make sure the power off before opertion, Installation must be performed by skilled electrician who are familiar with the requirements and proper installation methods of LED luminaire, in order to avoid damage or hazard; The external flexible cable or cord of this luminaire can not be replaced, if the cord is damaged, the luminaire must be destroyed, The light source contained in this luminaire shall only be replaced by a qualified person;