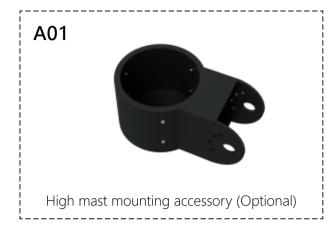

LED luminaire, in order to avoid damage or hazard; The external flexible cable or cord of this luminaire can not be replaced, if the cord is damaged, the luminaire must be destroyed, The light source contained in this luminaire shall only be replaced by a qualified person;

### Wall mounting Installation Instructions:



\* Note: Please make sure the power off before opertion, Installation must be performed by skilled electrician who are familiar with the requirements and proper installation methods of LED luminaire, in order to avoid damage or hazard; The external flexible cable or cord of this luminaire can not be replaced, if the cord is damaged, the luminaire must be destroyed, The light source contained in this luminaire shall only be replaced by a qualified person;

#### accessory:







### Installation method:



### Points to note:

- 1. Power off before installation.
- 2. Do not use cleaners, abrasives or corrosive substances to clean LED lamps.
- 3. Please check the LED lamps regularly if there is dust or dirt accumulation, Clean if necessary. Contamination can lead to overheating and performance underClean the outside of LED lamps with a dry or wet cloth.
- 4. Check the cable connection of LED lamps regularly to make sure it is not damaged.

#### Storage and disposal:

- 1. The LED lamps should be stored in a dry and clean environ- ment with an ambient temperature of 15-60 degrees Celsius.
- 2. This LED product should not be used as a standard Waste treatment, It will be collected or taken to a recycling, proper disposal and environmental treatment center.