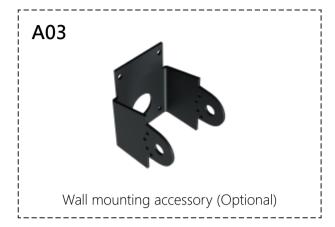

### Wall mounting Installation Instructions:

\* Note: Please make sure the power off before opertion, Installation must be performed by skilled electrician who are familiar with the requirements and proper installation methods of LED luminaire, in order to avoid damage or hazard; The external flexible cable or cord of this luminaire can not be replaced, if the cord is damaged, the luminaire must be destroyed, The light source contained in this luminaire shall only be replaced by a qualified person;

#### accessory: