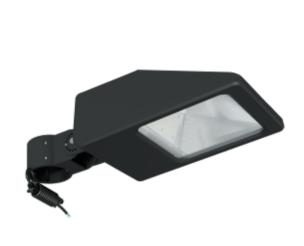

#### 130 lm/w 50W/60W 90\*75°

GDB series led garden lights Simple appearance design, high stability. IP65 protection level and solid aluminum shell can withstand extreme weather and water impact. Tool-free maintenance opening for easy maintenance. Suitable for parks, villa courtyards, residential areas, both sides of the road, billboards, commercial pedestrian streets, tourist attractions, industrial parks, city squares, stations, high-speed railways, airports and other types of station squares, museums, exhibition halls, stadiums, Lighting in city squares and other places.

#### **Product size:**

XJ-GDB\*W-H