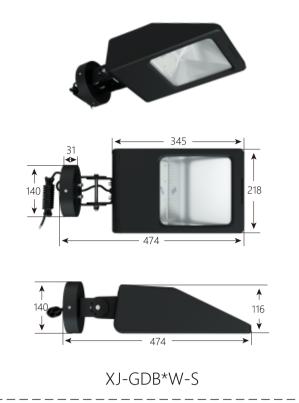

## **Product Packaging:**

| Model                                  | Qty     | N.W.(kg) | G.W.(kg) | Meas(mm)    |  |
|----------------------------------------|---------|----------|----------|-------------|--|
| XJ-GDB*W-H<br>XJ-GDB*W-W<br>XJ-GDB*W-S | 1PC/ctn | 5.05     | 6.15     | 524*268*190 |  |