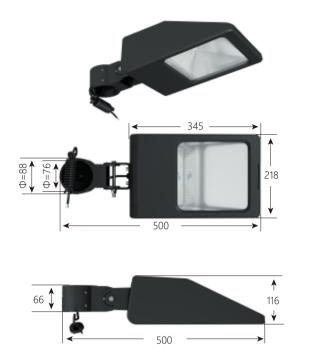

#### **Product size:**

XJ-GDB\*W-H

#### **Parameter**

| Model NO.   | Power<br>(W)         | Luminous flux<br>130lm/w |
|-------------|----------------------|--------------------------|
| XJ-GDB*W-*  | 30 (Optional values) | 3900                     |
|             | 40 (Optional values) | 5200                     |
|             | 50 (Typical values)  | 6500                     |
|             |                      |                          |
| XJ-GDB60W-* | 60                   | 7800                     |