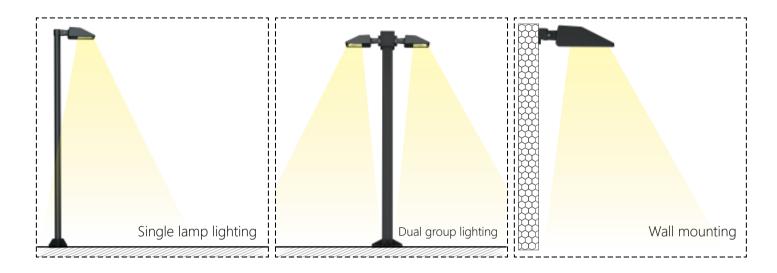

## High mast mounting Installation Instructions:

★ Note: Please make sure the power off before opertion, Installation must be performed by skilled electrician who are familiar with the requirements and proper installation methods of LED luminaire, in order to avoid damage or hazard; The external flexible cable or cord of this luminaire can not be replaced, if the cord is damaged, the luminaire must be destroyed, The light source contained in this luminaire shall only be replaced by a qualified person;

### **Custom accessory Installation Instructions:**

★ Note: Please make sure the power off before opertion, Installation must be performed by skilled electrician who are familiar with the requirements and proper installation methods of LED luminaire, in order to avoid damage or hazard; The external flexible cable or cord of this luminaire can not be replaced, if the cord is damaged, the luminaire must be destroyed, The light source contained in this luminaire shall only be replaced by a qualified person;

### Wall mounting Installation Instructions:

\* Note: Please make sure the power off before opertion, Installation must be performed by skilled electrician who are familiar with the requirements and proper installation methods of LED luminaire, in order to avoid damage or hazard; The external flexible cable or cord of this luminaire can not be replaced, if the cord is damaged, the luminaire must be destroyed, The light source contained in this luminaire shall only be replaced by a qualified person;

### Installation method: