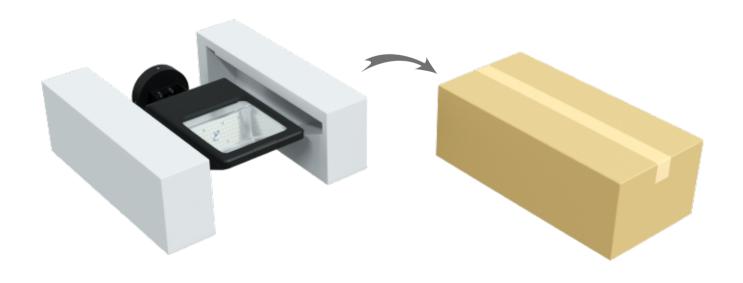

## **Product Packaging:**

| Model                                  | Qty     | N.W.(kg) | G.W.(kg) | Meas(mm)    |  |
|----------------------------------------|---------|----------|----------|-------------|--|
| XJ-GDB*W-H<br>XJ-GDB*W-W<br>XJ-GDB*W-S | 1PC/ctn | 5.05     | 6.15     | 524*268*190 |  |